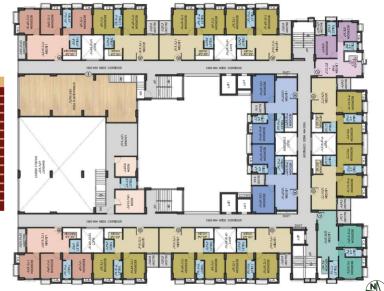

### Fifth Floor Plan

| Flat | внк  | Carpet Area | Balcony | BUA | SBUA | Terrace | Type |
|------|------|-------------|---------|-----|------|---------|------|
| 401  | звнк | 663         | 37      | 761 | 1120 | 0       | В    |
| 402  | 2BHK | 553         | 32      | 635 | 934  | 0       | D    |
| 403  | 2BHK | 553         | 32      | 635 | 934  | 0       | D    |
| 404  | 2BHK | 553         | 32      | 635 | 934  | 0       | D    |
| 405  | 2BHK | 465         | 28      | 543 | 800  | 0       | F    |
| 406  | 2BHK | 553         | 32      | 635 | 934  | 0       | D    |
| 407  | 2BHK | 525         | 29      | 604 | 889  | 0       | Е    |
| 408  | 2BHK | 553         | 32      | 635 | 934  | 0       | D    |
| 409  | 2BHK | 525         | 29      | 604 | 889  | 0       | Е    |
| 410  | 2BHK | 545         | 35      | 637 | 938  | 0       | С    |
| 411  | 2BHK | 553         | 32      | 635 | 934  | 0       | D    |
| 412  | 2BHK | 553         | 32      | 635 | 934  | 0       | D    |
| 413  | 2BHK | 553         | 32      | 635 | 934  | 0       | D    |
| 414  | звнк | 663         | 37      | 761 | 1120 | 0       | В    |