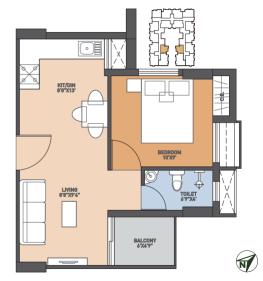

### **Unit Plan Flat G**

Area Specification (in sq. ft)

| Flat | внк  | Carpet Area | Balcony | BUA | SBUA |
|------|------|-------------|---------|-----|------|
| G    | 1BHK | 335         | 29      | 410 | 604  |