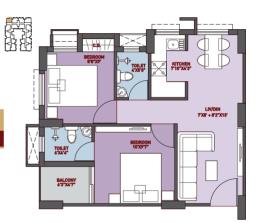

### **Unit Plan Flat A**

| Flat | внк  | Carpet Area | Balcony | BUA | SBUA |
|------|------|-------------|---------|-----|------|
| Α    | звнк | 636         | 76      | 781 | 1150 |