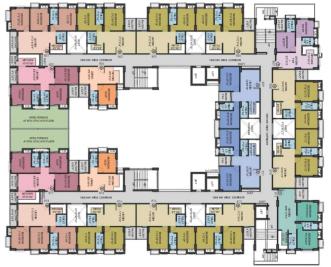

# Typical Floor Plan 8th, 12th & 16th

|      |      | Area        | Specification | on (in sq. | ft]  |         |      |
|------|------|-------------|---------------|------------|------|---------|------|
| Flat | ВНК  | Carpet Area | Balcony       | BUA        | SBUA | Terrace | Туре |
| 801  | звнк | 663         | 37            | 761        | 1120 | 0       | В    |
| 802  | звнк | 636         | 76            | 781        | 1150 | 387     | Α    |
| 803  | 2BHK | 553         | 32            | 635        | 934  | 0       | D    |
| 804  | 1BHK | 335         | 29            | 410        | 604  | 0       | G    |
| 805  | 2BHK | 553         | 32            | 635        | 934  | 0       | D    |
| 806  | 2BHK | 553         | 32            | 635        | 934  | 0       | D    |
| 807  | 2BHK | 465         | 28            | 543        | 800  | 0       | F    |
| 808  | 2BHK | 553         | 32            | 635        | 934  | 0       | D    |
| 809  | 2BHK | 525         | 29            | 604        | 889  | 0       | E    |
| 810  | 2BHK | 553         | 32            | 635        | 934  | 0       | D    |
| 811  | 2BHK | 525         | 29            | 604        | 889  | 0       | E    |
| 812  | 2BHK | 545         | 35            | 637        | 938  | 0       | С    |
| 813  | 2BHK | 553         | 32            | 635        | 934  | 0       | D    |
| 814  | 2BHK | 553         | 32            | 635        | 934  | 0       | D    |
| 815  | 1BHK | 335         | 29            | 410        | 604  | 0       | G    |
| 816  | 2BHK | 553         | 32            | 635        | 934  | 0       | D    |
| 817  | 3BHK | 636         | 76            | 781        | 1150 | 387     | Α    |
| 818  | звнк | 663         | 37            | 761        | 1120 | 0       | В    |