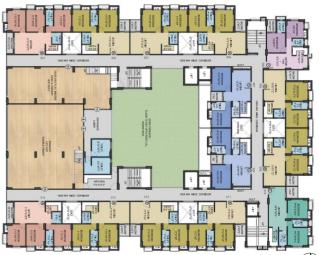

### **Third Floor Plan**

Area Specification (in sq. ft)

| Flat | BHK  | Carpet Area | Balcony | BUA | SBUA | Terrace | Type |
|------|------|-------------|---------|-----|------|---------|------|
| 301  | звнк | 663         | 37      | 761 | 1120 | 0       | В    |
| 302  | 2BHK | 553         | 32      | 635 | 934  | 0       | D    |
| 303  | 2BHK | 553         | 32      | 635 | 934  | 0       | D    |
| 304  | 2BHK | 553         | 32      | 635 | 934  | 0       | D    |
| 305  | 2BHK | 465         | 28      | 543 | 800  | 0       | F    |
| 306  | 2BHK | 553         | 32      | 635 | 934  | 0       | D    |
| 307  | 2BHK | 525         | 29      | 604 | 889  | 135     | Е    |
| 308  | 2BHK | 553         | 32      | 635 | 934  | 0       | D    |
| 309  | 2BHK | 525         | 29      | 604 | 889  | 135     | Е    |
| 310  | 2BHK | 545         | 35      | 637 | 938  | 0       | С    |
| 311  | 2BHK | 553         | 32      | 635 | 934  | 0       | D    |
| 312  | 2BHK | 553         | 32      | 635 | 934  | 0       | D    |
| 313  | 2BHK | 553         | 32      | 635 | 934  | 0       | D    |
| 314  | звнк | 663         | 37      | 761 | 1120 | 0       | В    |