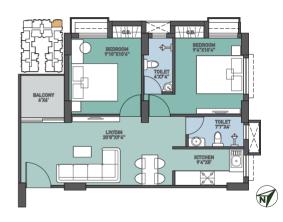

#### **Unit Plan Flat E**

Area Specification (in sq. ft)

| Flat | внк  | Carpet Area | Balcony | BUA | SBUA |
|------|------|-------------|---------|-----|------|
| Е    | 2BHK | 525         | 29      | 604 | 889  |