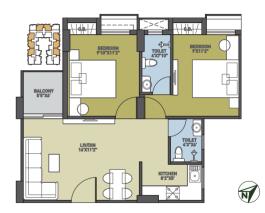

#### **Unit Plan Flat C**

| Flat | внк  | Carpet Area | Balcony | BUA | SBUA |
|------|------|-------------|---------|-----|------|
| С    | 2BHK | 545         | 35      | 637 | 938  |