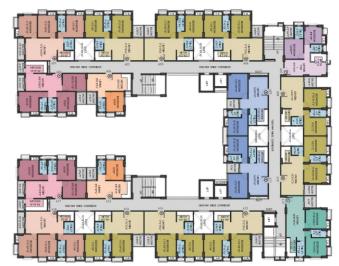

# Typical Floor Plan 6th-20th Except-8th, 12th & 16th

| Area | Specification | (in | sq. | ft) |
|------|---------------|-----|-----|-----|
|      |               |     |     |     |

| Flat | внк  | Carpet Area | Balcony | BUA | SBUA | Terrace | Туре |
|------|------|-------------|---------|-----|------|---------|------|
| 601  | звнк | 663         | 37      | 761 | 1120 | 0       | В    |
| 602  | 3BHK | 636         | 76      | 781 | 1150 | 0       | Α    |
| 603  | 2BHK | 553         | 32      | 635 | 934  | 0       | D    |
| 604  | 1BHK | 335         | 29      | 410 | 604  | 0       | G    |
| 605  | 2BHK | 553         | 32      | 635 | 934  | 0       | D    |
| 606  | 2BHK | 553         | 32      | 635 | 934  | 0       | D    |
| 607  | 2BHK | 465         | 28      | 543 | 800  | 0       | F    |
| 608  | 2BHK | 553         | 32      | 635 | 934  | 0       | D    |
| 609  | 2BHK | 525         | 29      | 604 | 889  | 0       | E    |
| 610  | 2BHK | 553         | 32      | 635 | 934  | 0       | D    |
| 611  | 2BHK | 525         | 29      | 604 | 889  | 0       | E    |
| 612  | 2BHK | 545         | 35      | 637 | 938  | 0       | С    |
| 613  | 2BHK | 553         | 32      | 635 | 934  | 0       | D    |
| 614  | 2BHK | 553         | 32      | 635 | 934  | 0       | D    |
| 615  | 1BHK | 335         | 29      | 410 | 604  | 0       | G    |
| 616  | 2BHK | 553         | 32      | 635 | 934  | 0       | D    |
| 617  | звнк | 636         | 76      | 781 | 1150 | 0       | Α    |
| 618  | звнк | 663         | 37      | 761 | 1120 | 0       | В    |