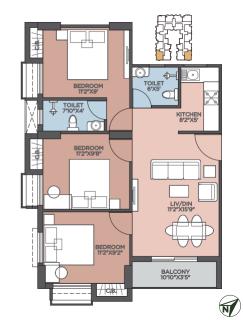

## **Unit Plan Flat B**

| Flat | внк  | Carpet Area | Balcony | BUA | SBUA |
|------|------|-------------|---------|-----|------|
| В    | звнк | 663         | 37      | 761 | 1120 |