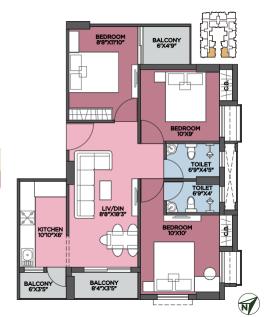

### **Unit Plan Flat A**

| Flat | внк  | Carpet Area | Balcony | BUA | SBUA |
|------|------|-------------|---------|-----|------|
| Α    | звнк | 636         | 76      | 781 | 1150 |