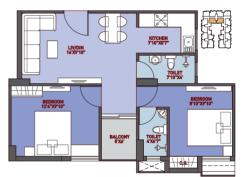

#### **Unit Plan Flat D**

Area Specification (in sq. ft)

| Flat | внк  | Carpet Area | Balcony | BUA | SBUA |
|------|------|-------------|---------|-----|------|
| D    | 2BHK | 553         | 32      | 635 | 934  |